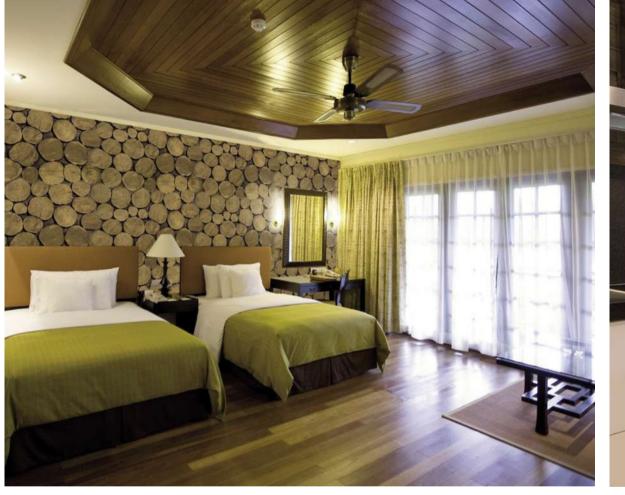

## WOOD

Warmth and comfort. Sculpting the characteristics of wood is not a simple task.

The PANESPOL WOOD decorative line offers the touch of warmth that connects us with our most ancestral natural essence. It also has the advantages of being insulating, lightweight, strong and easy to install.