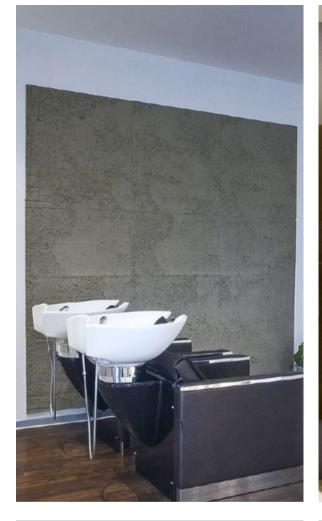

## BETON

Avant-garde and minimalism. Thanks to our imitation cement panels it is very easy to achieve high impact surfaces and cuttingedge settings.

PANESPOL BETON faithfully reproduces different types of cement with varying degrees of air pockets - characteristic blemishes of concrete walls or formwork produced using a wooden board. What really attracts the attention to this material is its ability to create continuous surfaces that unify settings, to find that loft style so sought after by many decorators. This type of panel is also available with aged effects.