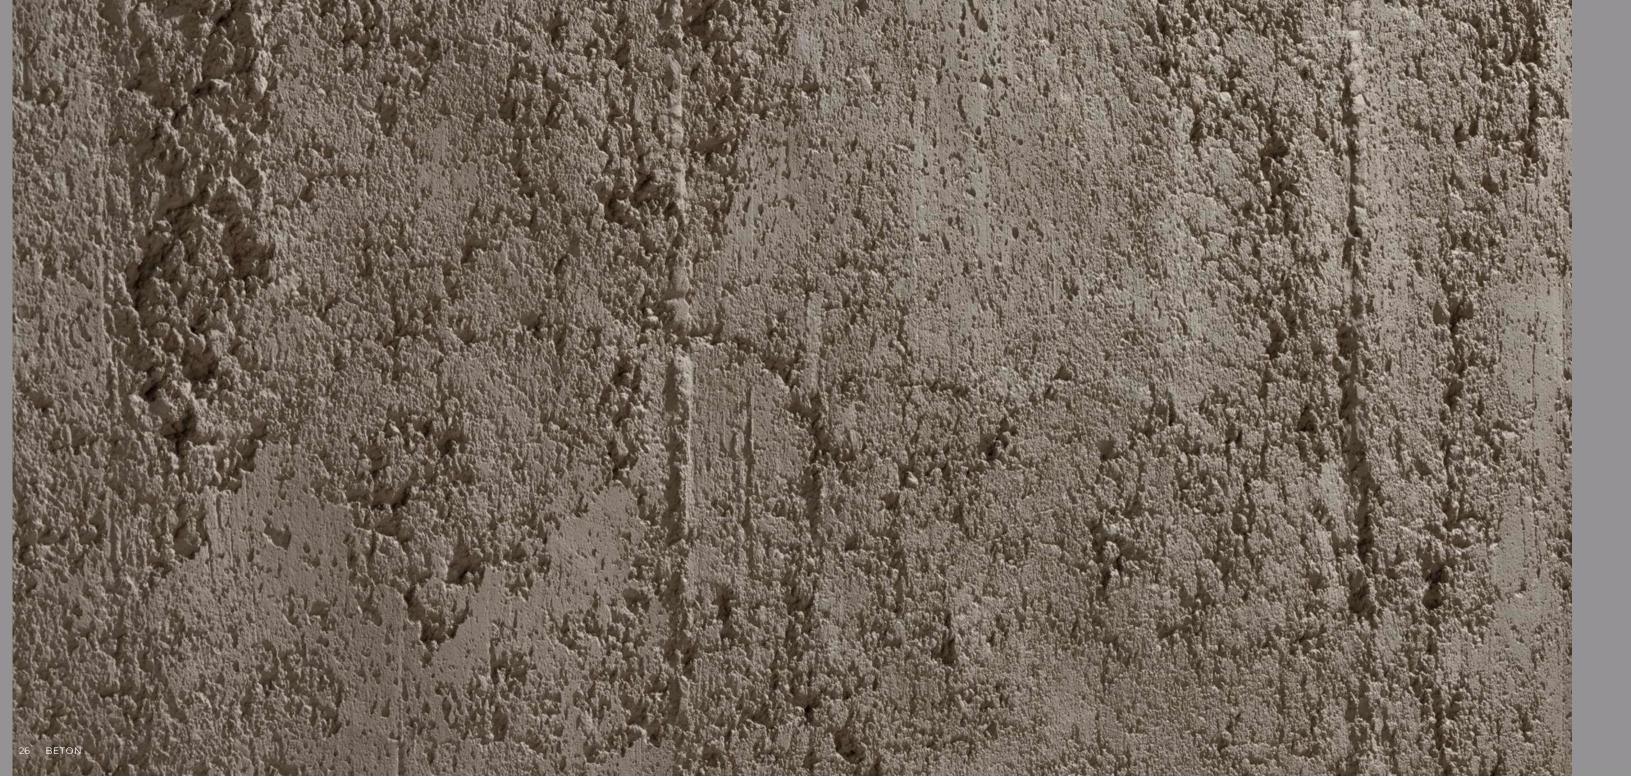

## BETON

Avant-garde and minimalism. Thanks to our imitation cement panels it is very easy to achieve high impact surfaces and cuttingedge settings.

PANESPOL BETON faithfully reproduces different types of cement with varying degrees of air pockets - characteristic blemishes of concrete walls or formwork produced using a wooden board. What really attracts the attention to this material is its ability to create continuous surfaces that unify settings, to find that loft style so sought after by many decorators. This type of panel is also available with aged effects.

Rough Beton

TX-019

TX-037

Smooth Beton

Elba

Bloque Hormigón

Tablas

TX-036 TX-018 TX-050 9016 PX-125 7030 PX-125 9016 TX-022

28 BETON BETON 29

Medio

Encofrado

Cortina

Tiffany

Beton Industrial

TX-038 TX-038 7044

TX-039

PX-141 7030

PX-141 9003

PX-143 7030

TX-048 7047 7.5cm TX-048 7047 30cm TX-047

BETON 31 30 BETON