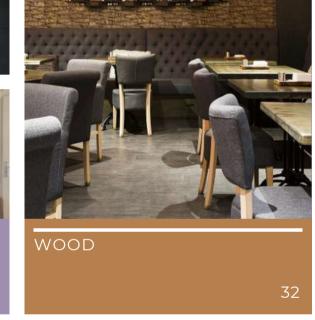

## WOOD

Warmth and comfort. Sculpting the characteristics of wood is not a simple task.

The PANESPOL WOOD decorative line offers the touch of warmth that connects us with our most ancestral natural essence. It also has the advantages of being insulating, lightweight, strong and easy to install.