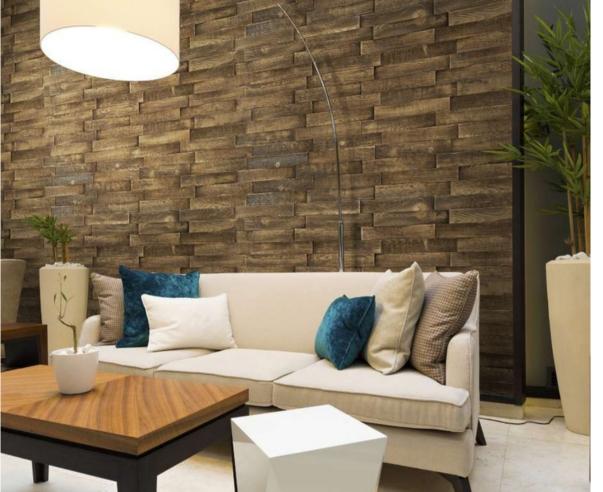

## WOOD

Warmth and comfort. Sculpting the characteristics of wood is not a simple task.

The PANESPOL WOOD decorative line offers the touch of warmth that connects us with our most ancestral natural essence. It also has the advantages of being insulating, lightweight, strong and easy to install.

Aragón

PX-081

PX-081 9016

Arizona

PX-089

PX-103

P-186

Bambú

P-172

WOOD 35 34 WOOD

Palm Wood

Tabla

PX-049

Madera Encofrada

PX-133

Troncos