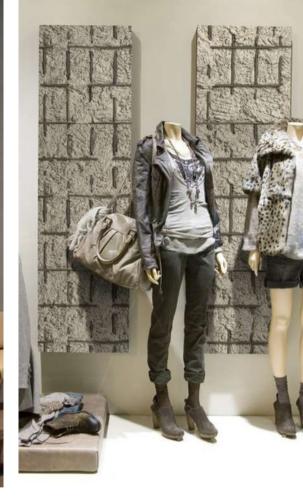

## BETON

Avant-garde and minimalism. Thanks to our imitation cement panels it is very easy to achieve high impact surfaces and cuttingedge settings.

PANESPOL BETON faithfully reproduces different types of cement with varying degrees of air pockets - characteristic blemishes of concrete walls or formwork produced using a wooden board. What really attracts the attention to this material is its ability to create continuous surfaces that unify settings, to find that loft style so sought after by many decorators. This type of panel is also available with aged effects.

## WOOD

Warmth and comfort. Sculpting the characteristics of wood is not a simple task.

The PANESPOL WOOD decorative line offers the touch of warmth that connects us with our most ancestral natural essence. It also has the advantages of being insulating, lightweight, strong and easy to install.