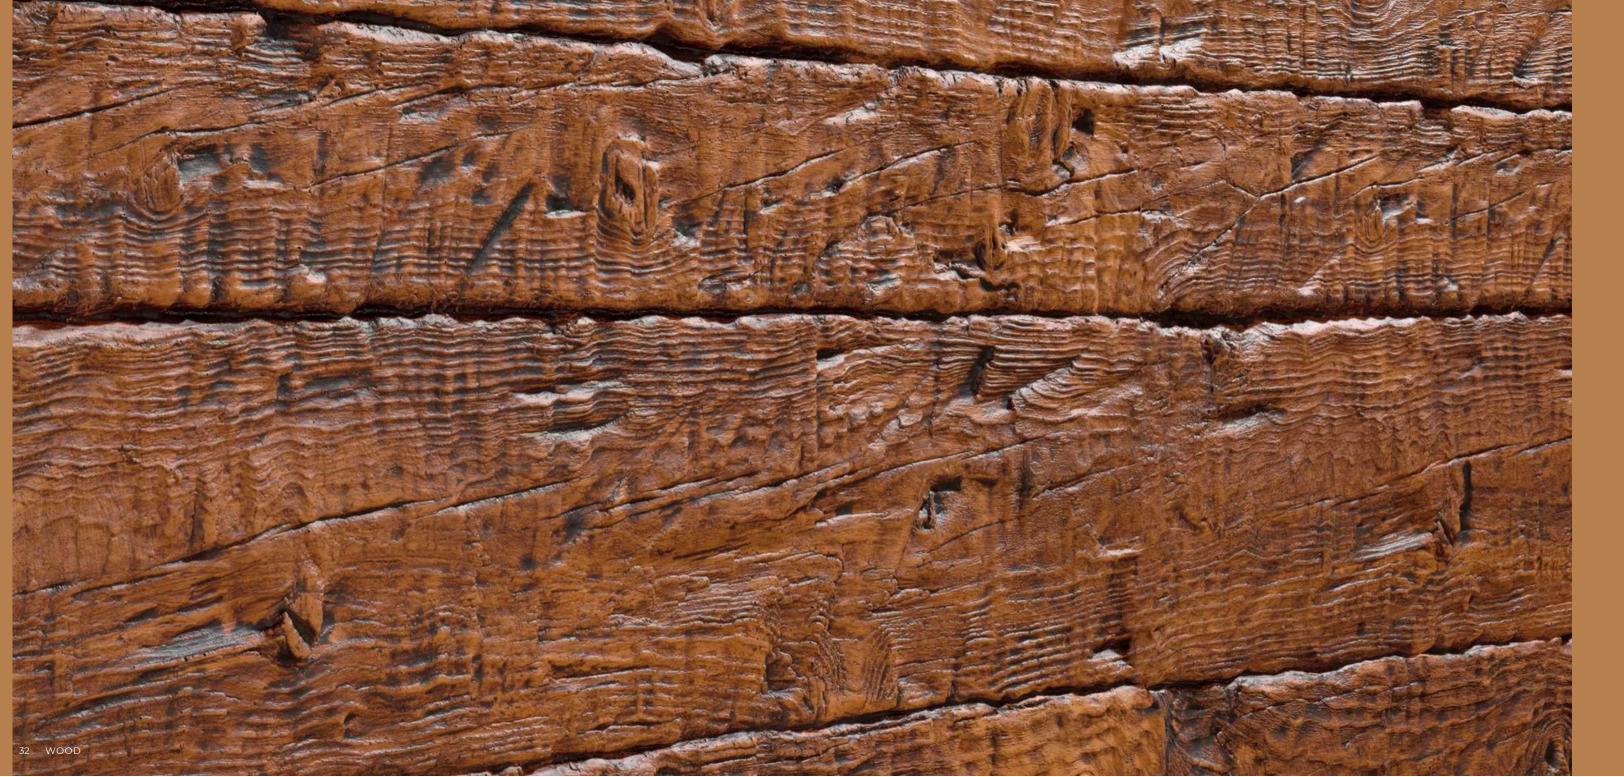

## WOOD

Warmth and comfort. Sculpting the characteristics of wood is not a simple task.

The PANESPOL WOOD decorative line offers the touch of warmth that connects us with our most ancestral natural essence. It also has the advantages of being insulating, lightweight, strong and easy to install.