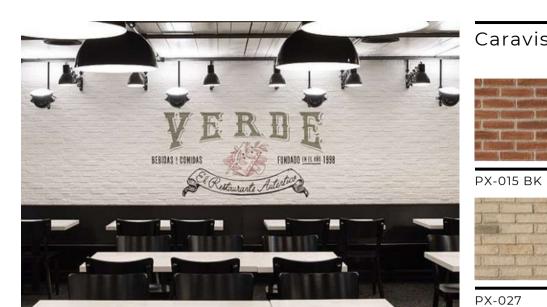

2 What is Panespol?

Currently, high-street brands and restaurants need to transform their commercial spaces, more and more frequently. They are places where people go to have a certain type of experience. So each change is an opportunity to reflect the personality of the brand.

Therefore making a choice of something that is "not on the menu" has stopped being exceptional. Panespol does not only work on walls. We also work with light volumetric structures and three-dimensional figures that are strong and easy to transport, multiplying the range of creativity possible.