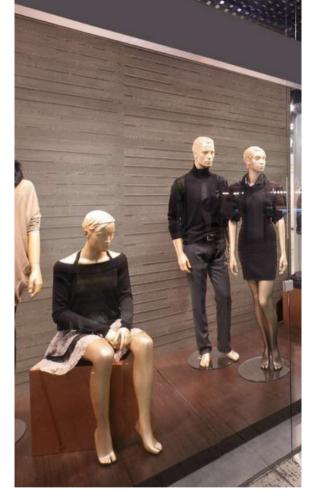

## BETON

Avant-garde and minimalism. Thanks to our imitation cement panels it is very easy to achieve high impact surfaces and cuttingedge settings.

PANESPOL BETON faithfully reproduces different types of cement with varying degrees of air pockets - characteristic blemishes of concrete walls or formwork produced using a wooden board. What really attracts the attention to this material is its ability to create continuous surfaces that unify settings, to find that loft style so sought after by many decorators. This type of panel is also available with aged effects.