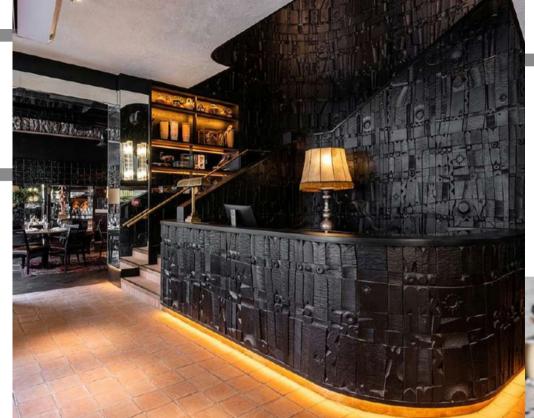

## BETON

Avant-garde and minimalism. Thanks to our imitation cement panels it is very easy to achieve high impact surfaces and cuttingedge settings.

PANESPOL BETON faithfully reproduces different types of cement with varying degrees of air pockets - characteristic blemishes of concrete walls or formwork produced using a wooden board. What really attracts the attention to this material is its ability to create continuous surfaces that unify settings, to find that loft style so sought after by many decorators. This type of panel is also available with aged effects.

## WOOD

Warmth and comfort. Sculpting the characteristics of wood is not a simple task.

The PANESPOL WOOD decorative line offers the touch of warmth that connects us with our most ancestral natural essence. It also has the advantages of being insulating, lightweight, strong and easy to install.