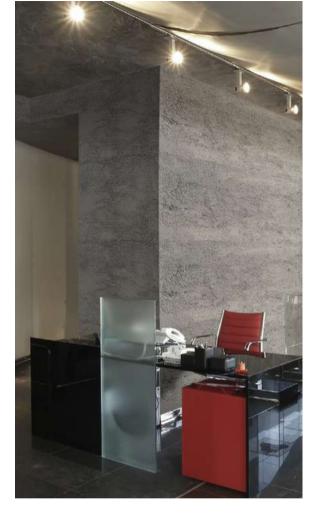

## BETON

Avant-garde and minimalism. Thanks to our imitation cement panels it is very easy to achieve high impact surfaces and cuttingedge settings.

PANESPOL BETON faithfully reproduces different types of cement with varying degrees of air pockets - characteristic blemishes of concrete walls or formwork produced using a wooden board. What really attracts the attention to this material is its ability to create continuous surfaces that unify settings, to find that loft style so sought after by many decorators. This type of panel is also available with aged effects.