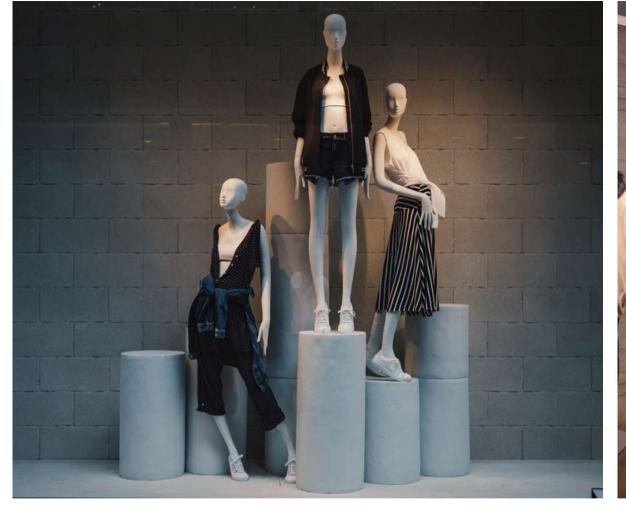

PX-006 9016





PX-010

PX-052

PX-011



Laja Fina







PX-057





PX-065

PX-059









Soria





PX-018 9016







Castilla



PX-082

Pirineos

PX-082 9016

PX-087

PX-018 RW

PX-018

24 SLATES SLATES 25



## BETON

Avant-garde and minimalism. Thanks to our imitation cement panels it is very easy to achieve high impact surfaces and cuttingedge settings.

PANESPOL BETON faithfully reproduces different types of cement with varying degrees of air pockets - characteristic blemishes of concrete walls or formwork produced using a wooden board. What really attracts the attention to this material is its ability to create continuous surfaces that unify settings, to find that loft style so sought after by many decorators. This type of panel is also available with aged effects.











Rough Beton

TX-019

TX-037





Smooth Beton

Elba

Bloque Hormigón







Tablas





TX-036 TX-018 TX-050 9016 PX-125 7030 PX-125 9016 TX-022

28 BETON BETON 29













Medio

Encofrado







Cortina





Tiffany





Beton Industrial





TX-038 TX-038 7044

TX-039

PX-141 7030

PX-141 9003

PX-143 7030

TX-048 7047 7.5cm TX-048 7047 30cm TX-047

BETON 31 30 BETON



## WOOD

Warmth and comfort. Sculpting the characteristics of wood is not a simple task.

The PANESPOL WOOD decorative line offers the touch of warmth that connects us with our most ancestral natural essence. It also has the advantages of being insulating, lightweight, strong and easy to install.











Aragón

PX-081

PX-081 9016



Arizona

PX-089



PX-103

P-186

Bambú



P-172

WOOD 35 34 WOOD

Palm Wood