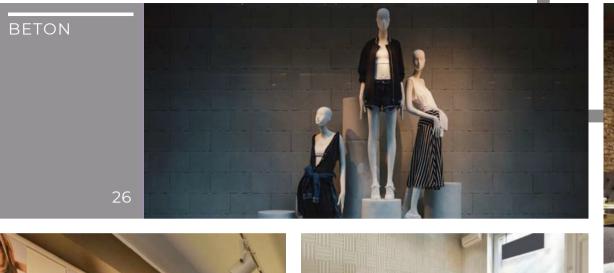

## BETON

Avant-garde and minimalism. Thanks to our imitation cement panels it is very easy to achieve high impact surfaces and cuttingedge settings.

PANESPOL BETON faithfully reproduces different types of cement with varying degrees of air pockets - characteristic blemishes of concrete walls or formwork produced using a wooden board. What really attracts the attention to this material is its ability to create continuous surfaces that unify settings, to find that loft style so sought after by many decorators. This type of panel is also available with aged effects.